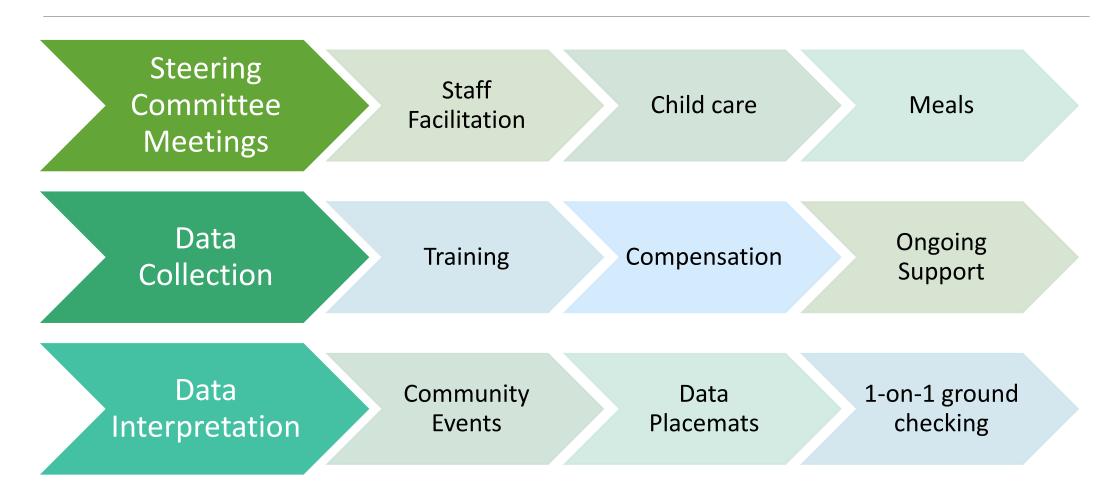

# Facilitators Robust Planning Phase Adequate Resources Strong Community Relationships

## Facilitators